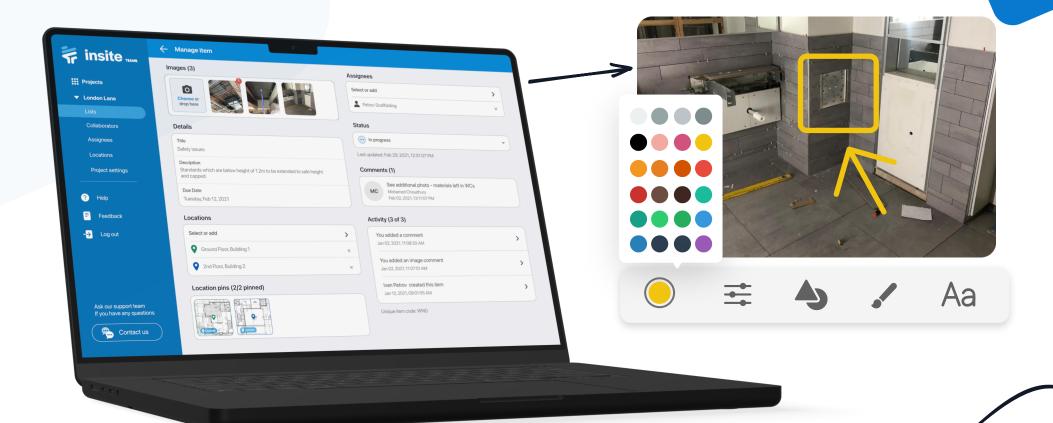

## Mark-ups & Templates

Pin issues and tasks on drawings and assign them to your locations. Drawings allow for **greater accuracy** on your projects making sure each issue is recorded with precision. Distribute tasks to your field staff to be completed with assigned locations, due dates, and priorities.