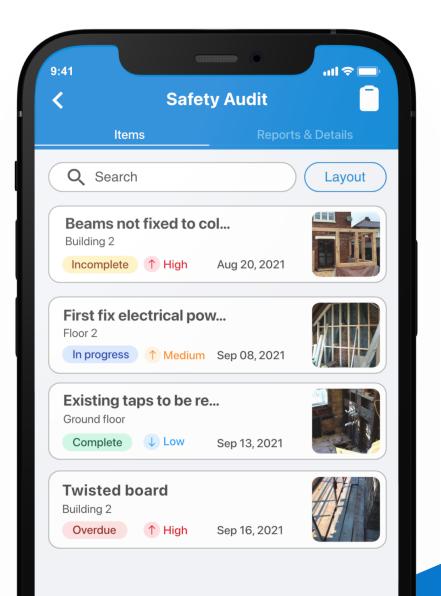

#### Audit & track

Easily track snagging, safety, QA, condition surveys and more. Receive notifications for completed, in-progress or overdue tasks, and remotely approve or reject progress updates.

### Issue & defect tracking

Resolve issues quicker and keep a track record of your projects' progress with **faster inspections** and instantly generated reports.

Prioritise tasks and track their close out with live progress updates.