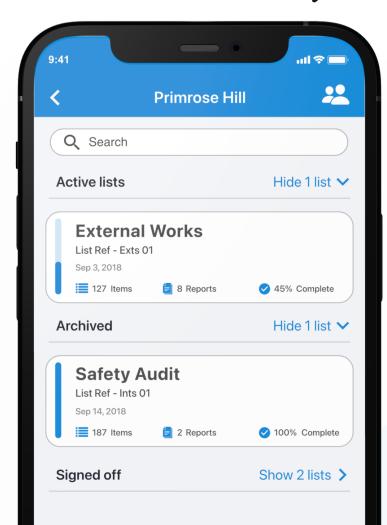

#### Audit & track

Easily track snagging, safety, QA, condition surveys and more. Receive notifications for completed, in-progress or overdue tasks, and remotely approve or reject progress updates.

### Issue & defect tracking

Resolve issues quicker and keep a track record of your projects' progress with **faster inspections** and instantly generated reports.

Prioritise tasks and track their close out with live progress updates.