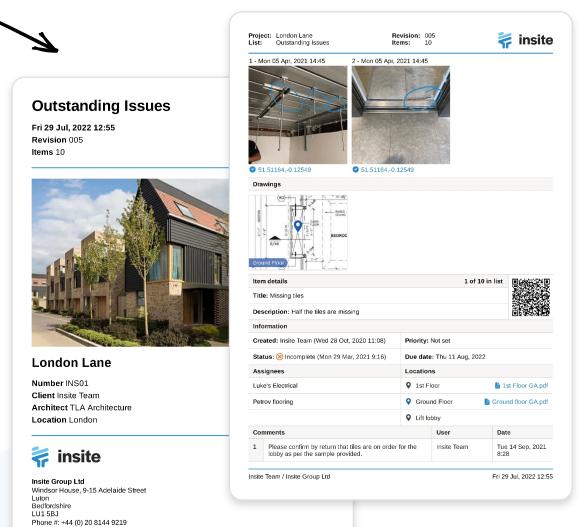

#### **Report**

Instantly generate & share detailed visual PDF & spreadsheet reports that reflect your brand.

Company #: 11690214

Reports on Insite Teams are automatically formatted into professional layouts, making it easy for you to **email or print** to share with others.

Define your company hierarchy and **set up user roles** and permissions to ensure correct escalations and reporting.

**Instantly generate** & share visual and engaging reports which can be customised to reflect your company's brand.