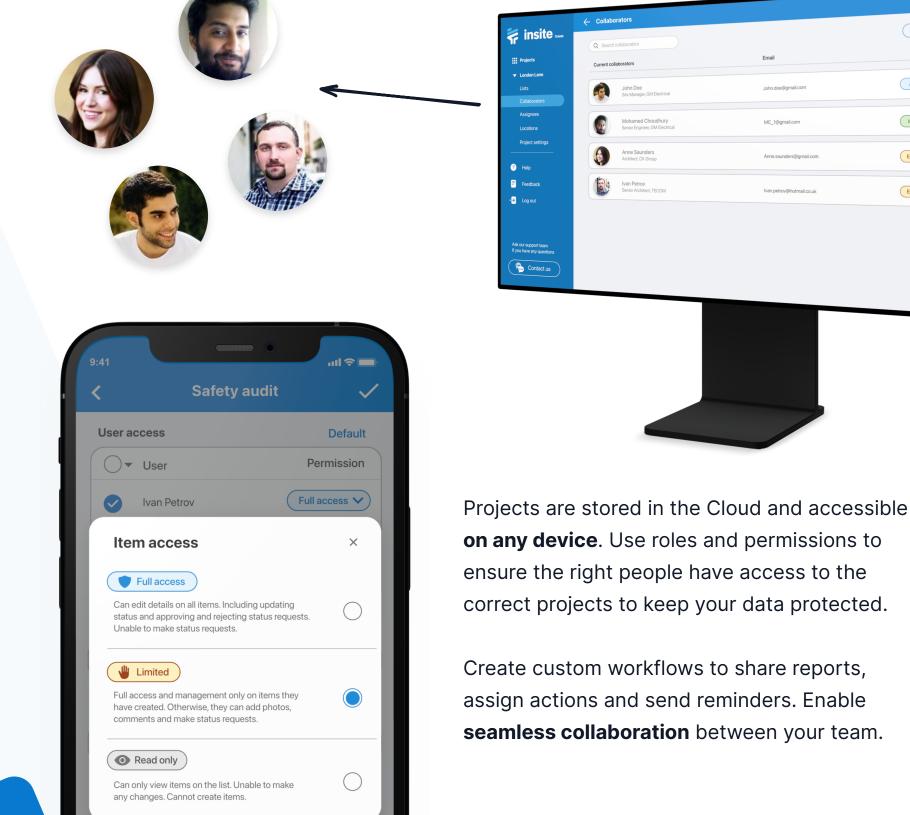

Company #: 11690214

Reports on Insite Teams are automatically formatted into professional layouts, making it easy for you to **email or print** to share with others.

Define your company hierarchy and **set up user roles** and permissions to ensure correct escalations and reporting.

**Instantly generate** & share visual and engaging reports which can be customised to reflect your company's brand.